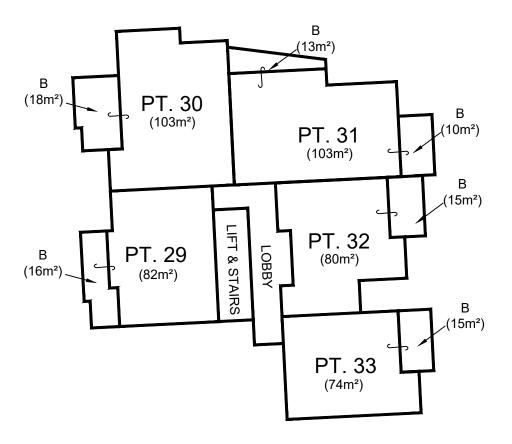

## **GROUND FLOOR**

Reduction Ratio 1:300

Lengths are in metres.

**GRAHAM McLEOD BURNS** Name:

Date:

Reference : 5115S

REGISTERED

THE LIFT, STAIRS & LOBBY ARE COMMON PROPERTY