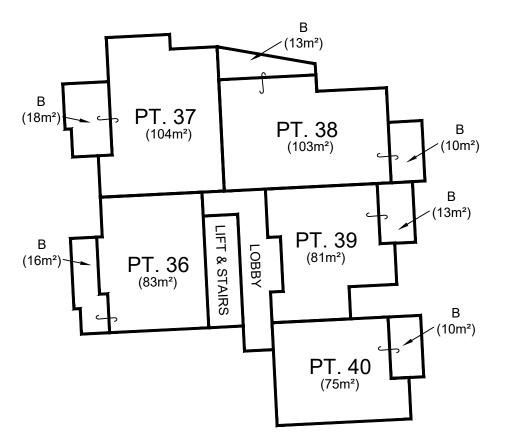

ANY SERVICE LINE WITHIN ONE LOT SERVICING ANOTHER LOT IS COMMON PROPERTY

B DENOTES BALCONY.

CP. DENOTES COMMON PROPERTY

| SURVEYOR   PLAN OF SUBDIVISION OF LOT 1 DP     Name:   GRAHAM McLEOD BURNS     Date:   Reference : 5115S | L.G.A: PORT MACQUARIE - HASTINGS<br>Locality : PORT MACQUARIE<br>Reduction Ratio 1:300<br>Lengths are in metres. | REGISTERED |
|----------------------------------------------------------------------------------------------------------|------------------------------------------------------------------------------------------------------------------|------------|
|----------------------------------------------------------------------------------------------------------|------------------------------------------------------------------------------------------------------------------|------------|

## DRAFT

THE LIFT, STAIRS & LOBBY ARE COMMON PROPERTY

ANY SERVICE LINE WITHIN ONE LOT SERVICING ANOTHER LOT IS COMMON PROPERTY

B DENOTES BALCONY.

CP. DENOTES COMMON PROPERTY

|                           | .G.A: PORT MACQUARIE - HASTINGS REGISTERE | ΞD |
|---------------------------|-------------------------------------------|----|
| Name: GRAHAM McLEOD BURNS | ocality : PORT MACQUARIE                  |    |
| Date:                     | eduction Ratio 1:300                      |    |
| Reference : 5115S Ler     | engths are in metres.                     |    |

NOTES: ALL AREAS ARE APPROXIMATE ONLY AND ARE SHOWN FOR THE PURPOSES OF THE STRATA SCHEMES DEVELOPMENT ACT 2015

THE LIFT, STAIRS & LOBBY ARE COMMON PROPERTY

ANY SERVICE LINE WITHIN ONE LOT SERVICING ANOTHER LOT IS COMMON PROPERTY

B DENOTES BALCONY.

CP. DENOTES COMMON PROPERTY

| Date: Reduction Ratio 1:300   Reference : 5115S Lengths are in metres. |  | PLAN OF SUBDIVISION OF LOT 1 DP |  | REGISTERED |
|------------------------------------------------------------------------|--|---------------------------------|--|------------|
|------------------------------------------------------------------------|--|---------------------------------|--|------------|