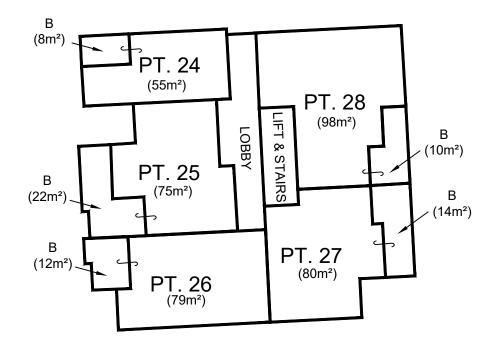

## **GROUND FLOOR**

Reduction Ratio 1:300

Lengths are in metres.

**GRAHAM McLEOD BURNS** Name:

Date:

Reference : 5115S

REGISTERED

THE LIFT, STAIRS & LOBBY ARE COMMON PROPERTY