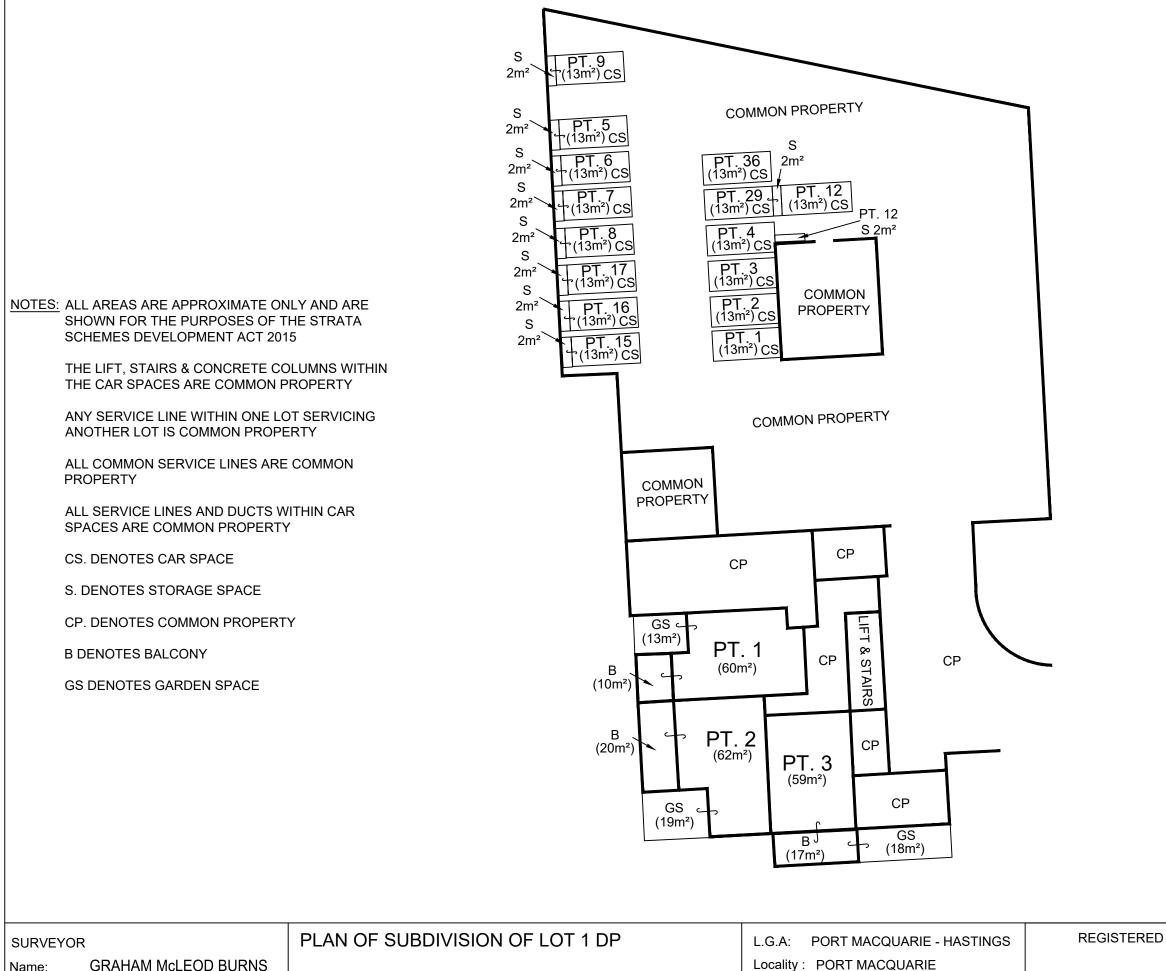

## **GROUND FLOOR**

Reduction Ratio 1:300

Lengths are in metres.

**GRAHAM McLEOD BURNS** Name:

Date:

Reference : 5115S

REGISTERED

THE LIFT, STAIRS & LOBBY ARE COMMON PROPERTY

ANY SERVICE LINE WITHIN ONE LOT SERVICING ANOTHER LOT IS COMMON PROPERTY

B DENOTES BALCONY.

CP. DENOTES COMMON PROPERTY

| SURVEYOR   PLAN OF SUBDIVISION OF LOT 1 DP     Name:   GRAHAM McLEOD BURNS     Date:   Reference : 5115S | L.G.A: PORT MACQUARIE - HASTINGS<br>Locality : PORT MACQUARIE<br>Reduction Ratio 1:300<br>Lengths are in metres. | REGISTERED |
|----------------------------------------------------------------------------------------------------------|------------------------------------------------------------------------------------------------------------------|------------|
|----------------------------------------------------------------------------------------------------------|------------------------------------------------------------------------------------------------------------------|------------|