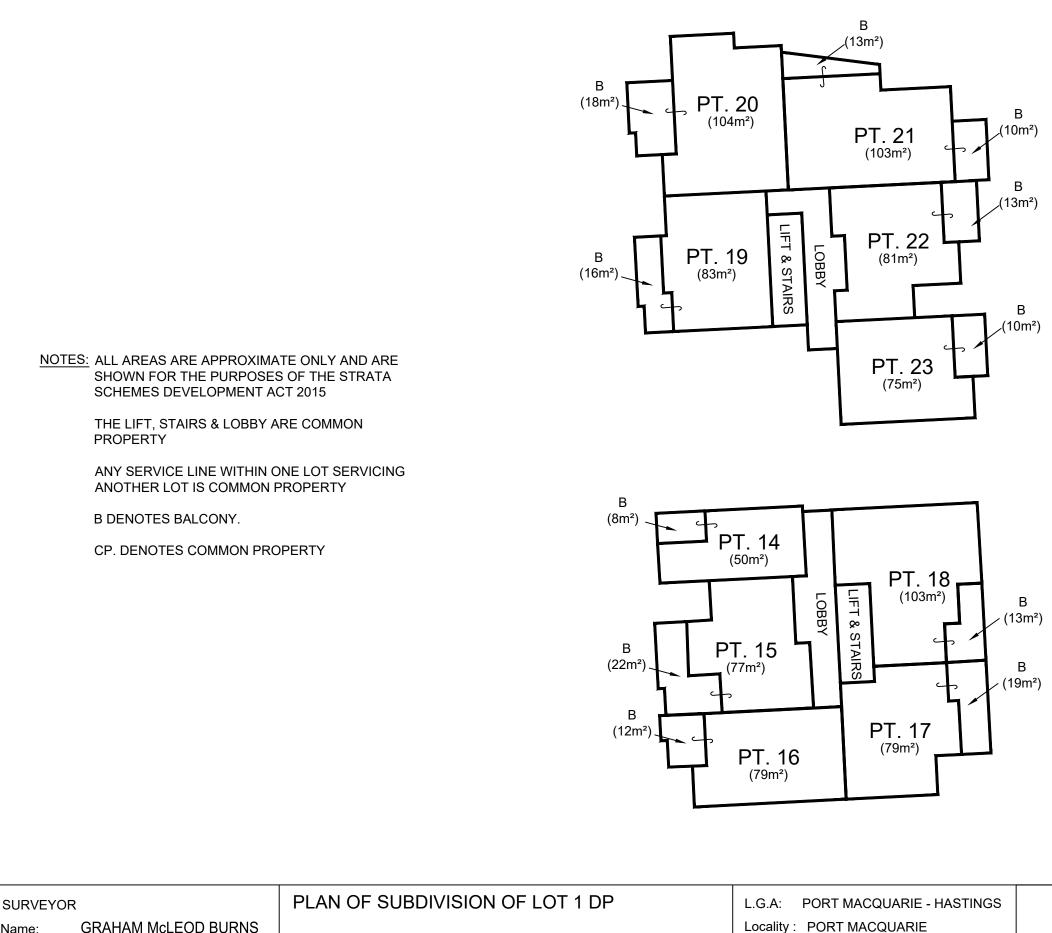

## DRAFT

THE LIFT, STAIRS & LOBBY ARE COMMON PROPERTY

ANY SERVICE LINE WITHIN ONE LOT SERVICING ANOTHER LOT IS COMMON PROPERTY

B DENOTES BALCONY.

CP. DENOTES COMMON PROPERTY

|                           | .G.A: PORT MACQUARIE - HASTINGS REGISTERE | ΞD |
|---------------------------|-------------------------------------------|----|
| Name: GRAHAM McLEOD BURNS | ocality : PORT MACQUARIE                  |    |
| Date:                     | eduction Ratio 1:300                      |    |
| Reference : 5115S Ler     | engths are in metres.                     |    |