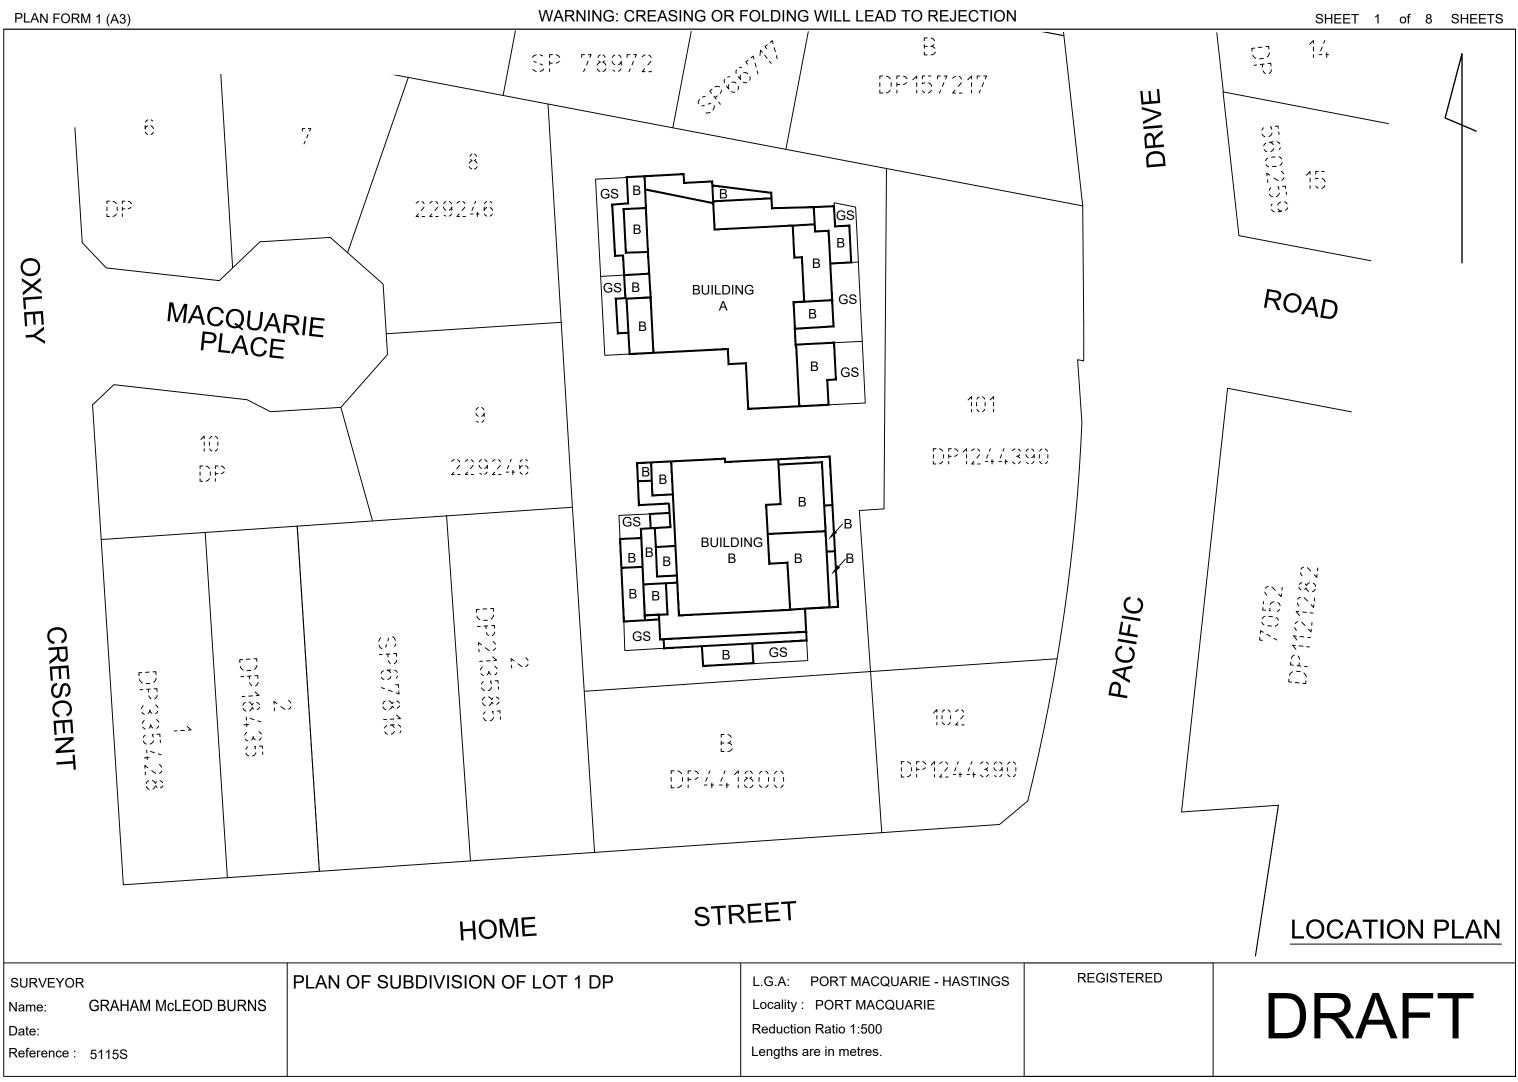

PLAN FORM 1 (A3)

Lengths are in metres.



Reference : 5115S



## DRAFT

Reduction Ratio 1:300

Lengths are in metres.



**GRAHAM McLEOD BURNS** Name:

Date:

Reference : 5115S







SURVEYOR Name: GRAHAM McLEOD BURNS Date:

Reference : 5115S

PLAN OF SUBDIVISION OF LOT 1 DP

L.G.A: PORT MACQUARIE - HASTINGS REGISTERED Locality : PORT MACQUARIE Reduction Ratio 1:300 Lengths are in metres.





## **GROUND FLOOR**

Reduction Ratio 1:300

Lengths are in metres.



**GRAHAM McLEOD BURNS** Name:

Date:

Reference : 5115S







REGISTERED





THE LIFT, STAIRS & LOBBY ARE COMMON PROPERTY

ANY SERVICE LINE WITHIN ONE LOT SERVICING ANOTHER LOT IS COMMON PROPERTY

B DENOTES BALCONY.

CP. DENOTES COMMON PROPERTY



| SURVEYOR   PLAN OF SUBDIVISION OF LOT 1 DP     Name:   GRAHAM McLEOD BURNS