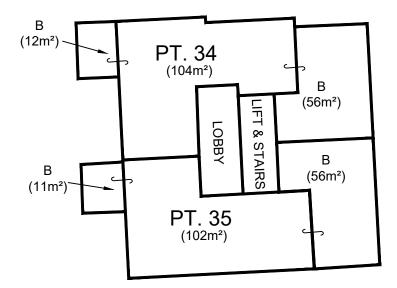

ANY SERVICE LINE WITHIN ONE LOT SERVICING ANOTHER LOT IS COMMON PROPERTY

B DENOTES BALCONY.

CP. DENOTES COMMON PROPERTY

| SURVEYOR   PLAN OF SUBDIVISION OF LOT 1 DP     Name:   GRAHAM McLEOD BURNS     Date:   Reference : 5115S | L.G.A: PORT MACQUARIE - HASTINGS<br>Locality : PORT MACQUARIE<br>Reduction Ratio 1:300<br>Lengths are in metres. | REGISTERED |
|----------------------------------------------------------------------------------------------------------|------------------------------------------------------------------------------------------------------------------|------------|
|----------------------------------------------------------------------------------------------------------|------------------------------------------------------------------------------------------------------------------|------------|

## DRAFT

THE LIFT, STAIRS & LOBBY ARE COMMON PROPERTY

ANY SERVICE LINE WITHIN ONE LOT SERVICING ANOTHER LOT IS COMMON PROPERTY

B DENOTES BALCONY.

CP. DENOTES COMMON PROPERTY

|                           | .G.A: PORT MACQUARIE - HASTINGS REGISTERE | ΞD |
|---------------------------|-------------------------------------------|----|
| Name: GRAHAM McLEOD BURNS | ocality : PORT MACQUARIE                  |    |
| Date:                     | eduction Ratio 1:300                      |    |
| Reference : 5115S Ler     | engths are in metres.                     |    |

NOTES: ALL AREAS ARE APPROXIMATE ONLY AND ARE SHOWN FOR THE PURPOSES OF THE STRATA SCHEMES DEVELOPMENT ACT 2015

THE LIFT, STAIRS & LOBBY ARE COMMON PROPERTY

ANY SERVICE LINE WITHIN ONE LOT SERVICING ANOTHER LOT IS COMMON PROPERTY

B DENOTES BALCONY.

CP. DENOTES COMMON PROPERTY

| Date: Reduction Ratio 1:300   Reference : 5115S Lengths are in metres. |  | PLAN OF SUBDIVISION OF LOT 1 DP |  | REGISTERED |
|------------------------------------------------------------------------|--|---------------------------------|--|------------|
|------------------------------------------------------------------------|--|---------------------------------|--|------------|