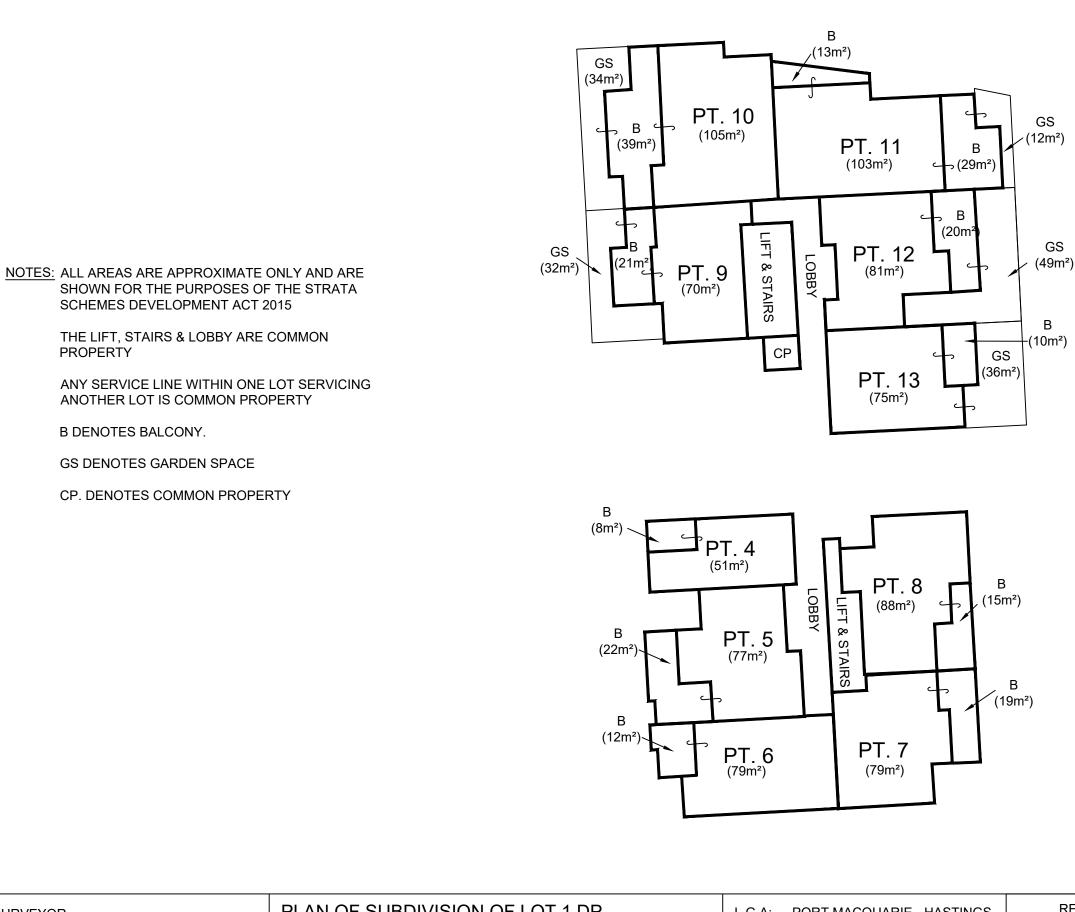

NOTES: ALL AREAS ARE APPROXIMATE ONLY AND ARE SHOWN FOR THE PURPOSES OF THE STRATA SCHEMES DEVELOPMENT ACT 2015

THE LIFT, STAIRS & LOBBY ARE COMMON PROPERTY

ANY SERVICE LINE WITHIN ONE LOT SERVICING ANOTHER LOT IS COMMON PROPERTY

ANY SERVICE LINE WITHIN ONE LOT SERVICING ANOTHER LOT IS COMMON PROPERTY

B DENOTES BALCONY.

CP. DENOTES COMMON PROPERTY

| SURVEYOR   PLAN OF SUBDIVISION OF LOT 1 DP     Name:   GRAHAM McLEOD BURNS     Date:   Reference : 5115S | L.G.A: PORT MACQUARIE - HASTINGS<br>Locality : PORT MACQUARIE<br>Reduction Ratio 1:300<br>Lengths are in metres. | REGISTERED |
|----------------------------------------------------------------------------------------------------------|------------------------------------------------------------------------------------------------------------------|------------|
|----------------------------------------------------------------------------------------------------------|------------------------------------------------------------------------------------------------------------------|------------|