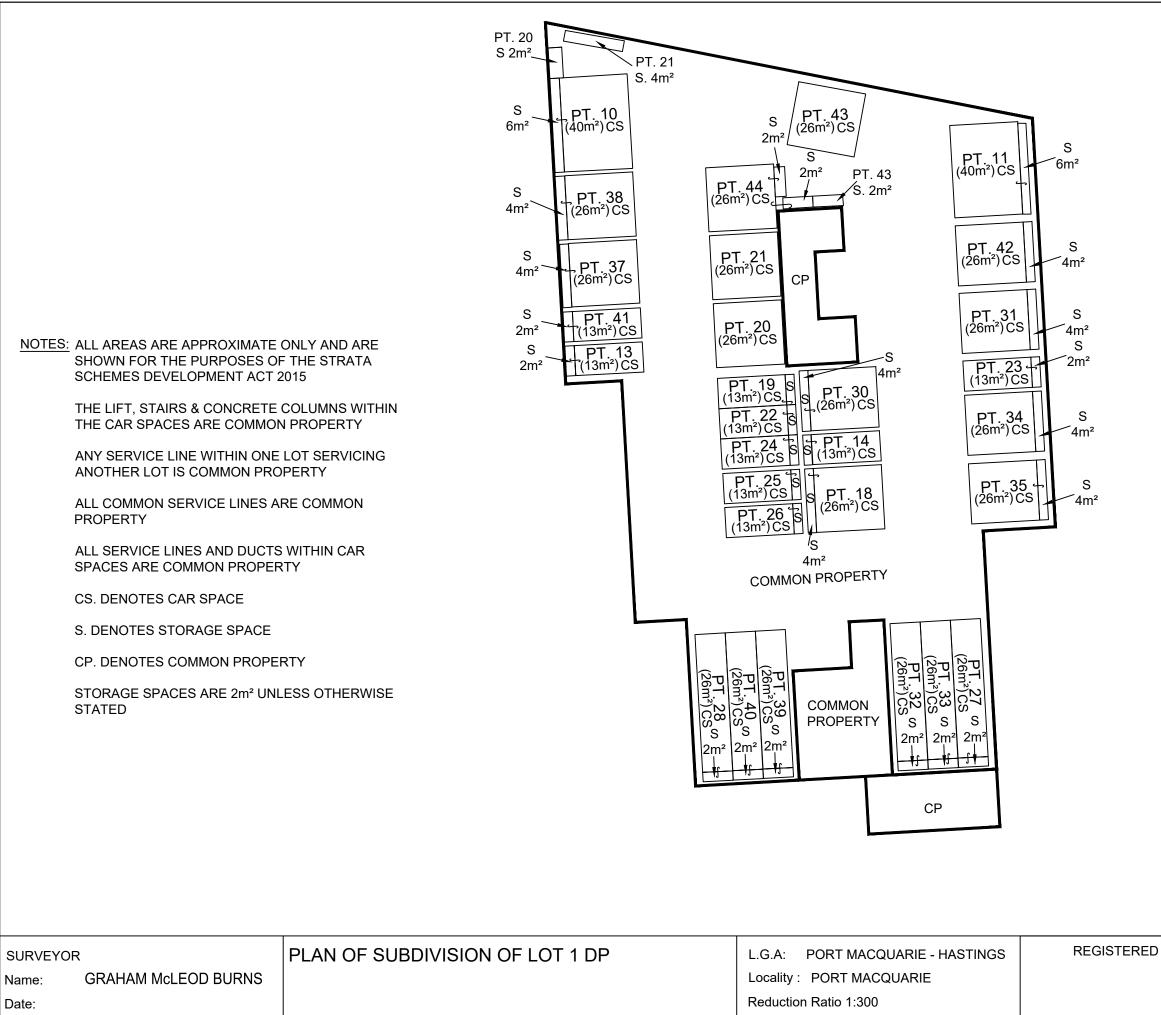

## DRAFT

Reduction Ratio 1:300

Lengths are in metres.

**GRAHAM McLEOD BURNS** Name:

Date:

Reference : 5115S

SURVEYOR Name: GRAHAM McLEOD BURNS Date:

Reference : 5115S

PLAN OF SUBDIVISION OF LOT 1 DP

L.G.A: PORT MACQUARIE - HASTINGS REGISTERED Locality : PORT MACQUARIE Reduction Ratio 1:300 Lengths are in metres.